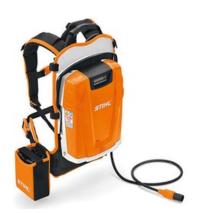

## **AR 1000 Backpack Battery**

## Professional Battery Power at your Fingertips

Product RRP \$999.00 (incl. GST)

Backpack lithium-ion batteries with big capacity for longer running times. Sturdy housing with base and charge level indicator (six LEDs), comfortable and ergonomically harness with integrated carry handle and rain protection cover. 626 Wh battery energy, weight 5.5 kg, 36V.

| Technical Details       |             | ~ |
|-------------------------|-------------|---|
| Battery weight kg       | 4.3         |   |
| Rated voltage V         | 36          |   |
| Energy content Wh 1)    | 626         |   |
| Capacity ah             | 16.6        |   |
| Battery cell technology | LITHIUM-ION |   |