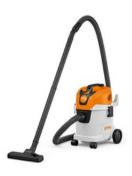

## **SE 33**

## Wet and dry vacuum cleaners with blowing function

**Product** 

RRP

\$169.00 (incl. GST)

For cleaning dry and wet areas near the home and for car cleaning. Versatile use due to an extensive range of accessories: Switchable floor nozzle for flexible changeover between wet and dry vacuuming, blow function by moving the suction tube onto the exhaust port, ergonomic two-part suction tube. Ideal storage of accessories directly on the unit: Crevice nozzle, floor nozzle, 2m vacuum hose.

| Technical Details |  |  |  |
|-------------------|--|--|--|
|                   |  |  |  |
|                   |  |  |  |

Max. Capacity P(max) W 1400

Suction volume (air) I/min 3600

Weight kg <sup>1)</sup> 5.4