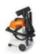

## **SE 33**

## Wet and dry vacuum cleaners with blowing function

**Product** 

RRP

\$169.00 (incl. GST)

For cleaning dry and wet areas near the home and for car cleaning. Versatile use due to an extensive range of accessories: Switchable floor nozzle for flexible changeover between wet and dry vacuuming, blow function by moving the suction tube onto the exhaust port, ergonomic two-part suction tube. Ideal storage of accessories directly on the unit: Crevice nozzle, floor nozzle, 2m vacuum hose.

| Technical Details |  |  |  |
|-------------------|--|--|--|
|                   |  |  |  |
|                   |  |  |  |

Max. Capacity P(max) W 1400

Suction volume (air) I/min 3600

Weight kg <sup>1)</sup> 5.4

Suction Hose m 2