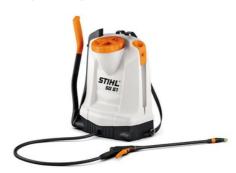

## **SG 51**

## Robust design for long service life

The STIHL SG 51 backpack sprayer is designed for when you need to get up close and personal when spraying pesticides and disease-controlling chemicals. Ergonomic and lightweight, it is perfect for getting into tight spaces for precise spraying of roses and other shrubbery. Measuring the dosage is now even easier than ever due to the built in measuring cups on the underside of the tank lid. Designed for professionals and gardening enthusiasts, this compact sprayer will be a great ally in keeping bugs and disease under control in your garden.

RRP

Manual Sprayer - SG 51 - Backpack - 12.0L

\$180.00 (incl. GST)

| Technical Details |    | • |
|-------------------|----|---|
| Weight kg         | 5  |   |
| Tank Capacity I   | 12 |   |