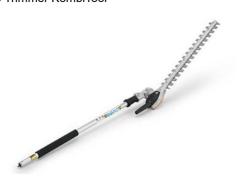

## Hedge Trimmer KombiTool

For demanding work on high hedges and use close to the ground. Adjustment mechanism that can be set in increments, space-saving carrying position, bar length: 50 cm, total length: 148 cm. Weight: 2.3 kg.

## ıct RRP

KombiTool - Hedge Trimmer - 145deg-HL-KM \$429.00 (incl. GST)

| Technical Details |     | ~ |
|-------------------|-----|---|
| Overall length cm | 148 |   |
| Weight kg 1)      | 2,3 |   |
| 1) Without engine |     |   |