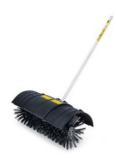

## **KB-KM - Bristle Brush**

## Bristle Brush KombiTool

Robust bristle brush for sweeping driveways, roadways or large cobbled areas.

## Product

RRP

KombiTool - Bristle BrushSweeper -KB-KM

\$649.00 (incl. GST)

| Technical Details       |     | ~ |
|-------------------------|-----|---|
| Width cm                | 60  |   |
| Weight kg <sup>1)</sup> | 6,4 |   |
| Overall length cm       | 125 |   |