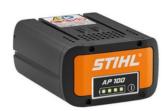

## Product

RRP

Battery - AP 100

\$219.00 (incl. GST)

Compatible with the STIHL 36V AP Battery Range. Light weight 36v Lithium-Ion battery with charge level indicator (four LEDs). 94 Wh battery energy, weight 0.8 kg.

| Technical Details       |             | ~ |
|-------------------------|-------------|---|
| Battery weight kg       | 0.9         |   |
| Rated voltage V         | 36          |   |
| Energy content Wh 1)    | 94          |   |
| Battery cell technology | LITHIUM-ION |   |
| Capacity ah             | 2.4         |   |