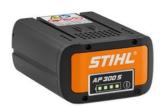

## AP 300 S Battery

## Professional Battery Power at your Fingertips

oduct

RRP

Battery - AP 300 S

\$319.00 (incl. GST)

Very powerful 36V lithium-ion batteries with charge level indicator (four LEDs). 281 Wh battery power.

| Technical Details       |             | ~ |
|-------------------------|-------------|---|
| Battery weight kg       | 1.8         |   |
| Rated voltage V         | 36          |   |
| Energy content Wh 1)    | 281         |   |
| Battery cell technology | LITHIUM-ION |   |
| Capacity ah             | 7.2         |   |